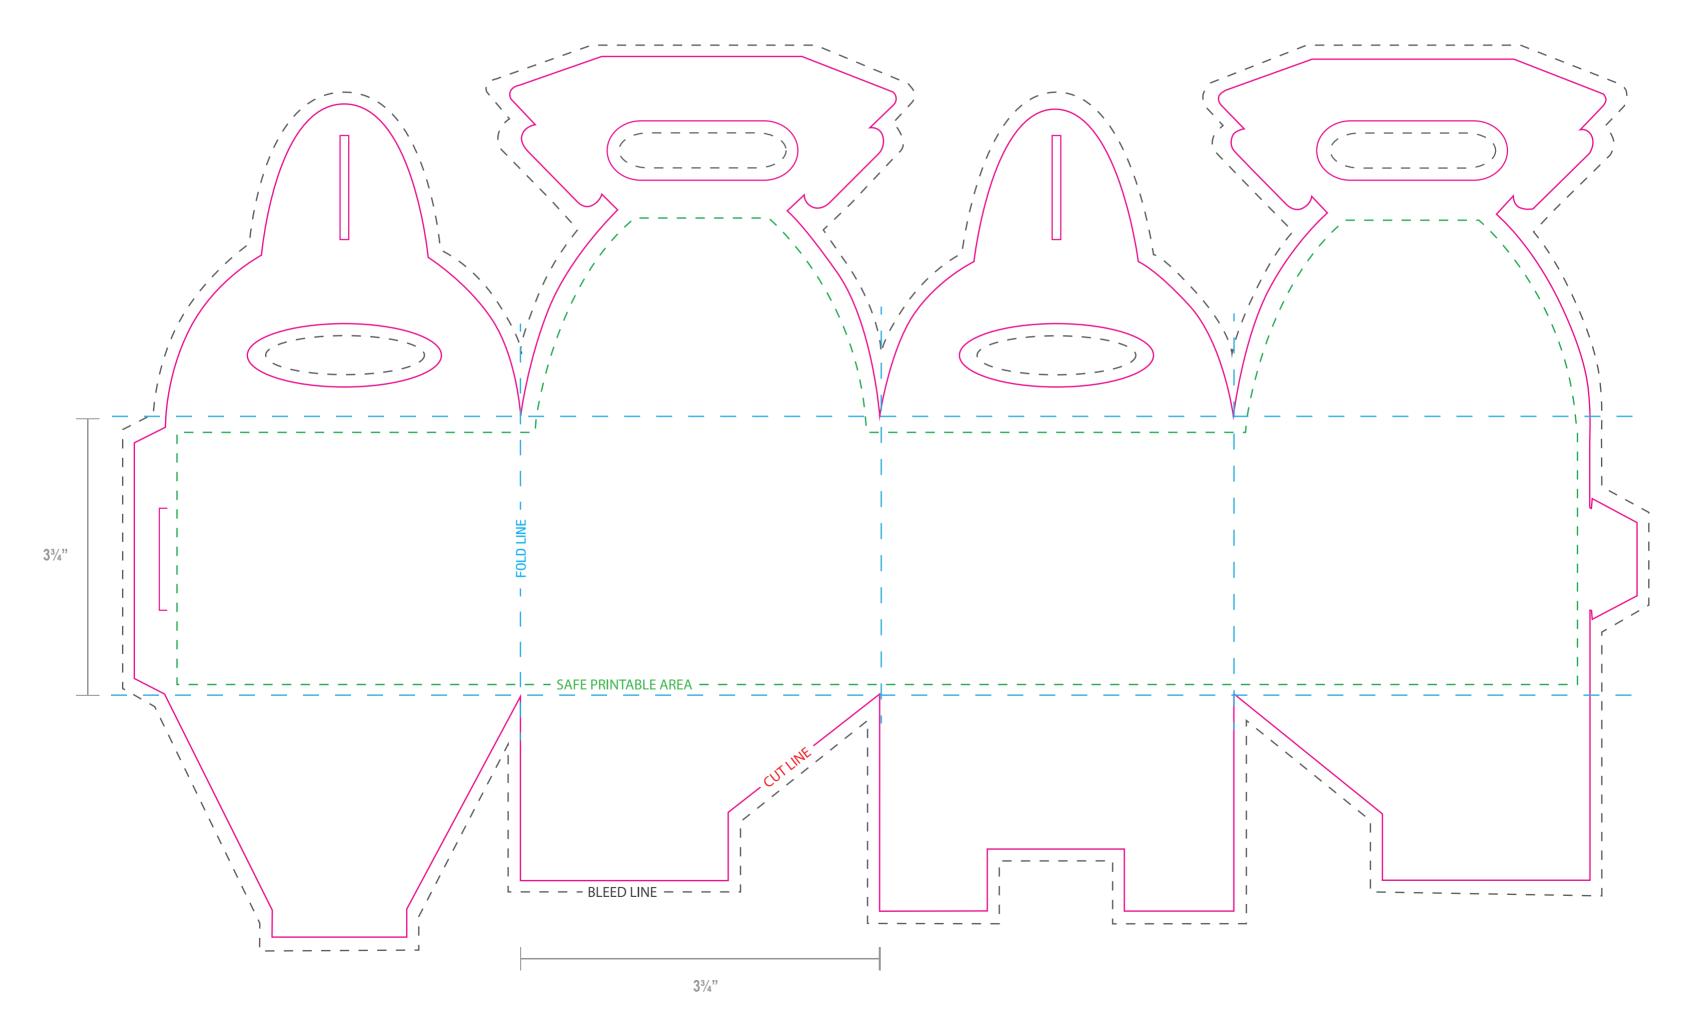

**TEMPLATE FOR:** 3<sup>3</sup>/<sub>4</sub>" x 3<sup>3</sup>/<sub>4</sub>" x 3<sup>3</sup>/<sub>4</sub>" Box

Thank you for choosing Labels on the Fly Commerical Printing!

## Here are some helpful tips for setting up your print file.

- A "bleed" is required to ensure ink coverage goes to the very edge of the product. Make certain to extend any graphics/art past the "Cut," to where the black dotted line is shown. Your submitted artwork should be 3<sup>3</sup>/<sub>4</sub>" x 3<sup>3</sup>/<sub>4</sub>" x 3<sup>3</sup>/<sub>4</sub>".
  Do not place text outside of the "safe printable area" this will ensure that the text will not be cut off.
  Delete the template lines when done, or ensure the artwork covers it completely, please do not submit artwork with this template showing.