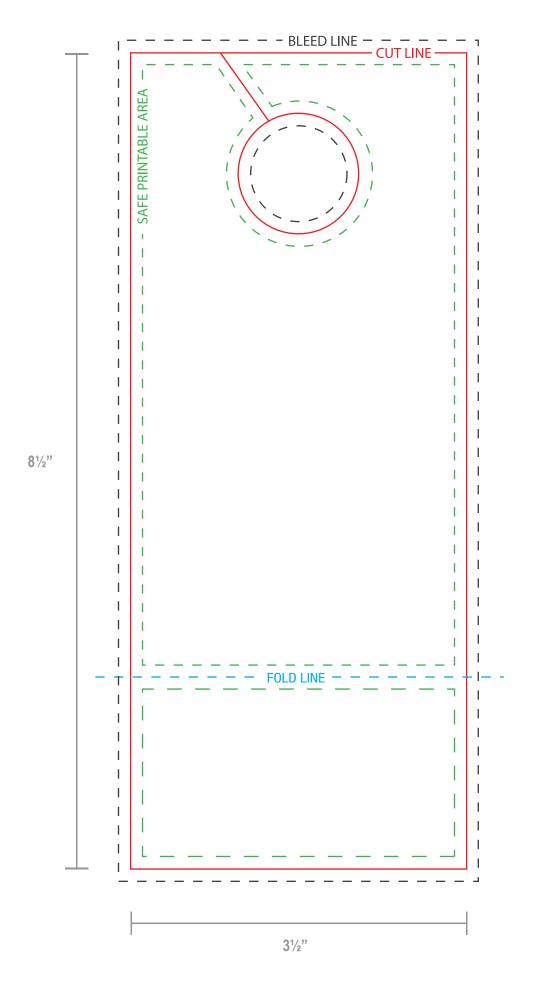

## TEMPLATE FOR: 3½" x 8½" DOOR HANGER

Thank you for choosing Labels on the Fly Commerical Printing!

## Here are some helpful tips for setting up your print file.

- A "bleed" is required to ensure ink coverage goes to the very edge of the product. Make certain to extend any graphics/art past the "Cut," to where the black dotted line is shown. Your submitted artwork should be 3½" x 8½".
- Do not place text outside of the "safe printable area" this will ensure that the text will not be cut off.
- Delete the template lines when done, or ensure the artwork covers it completely, please do not submit artwork with this template showing.
- We will review your artwork to ensure that you receive the best quality print.