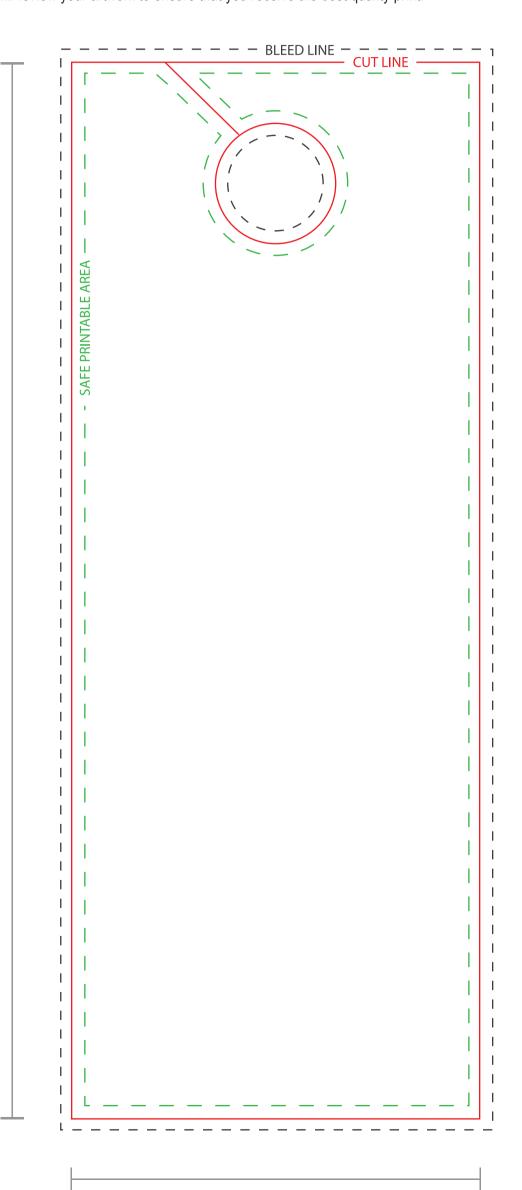

## TEMPLATE FOR: 41/4" x 11" DOOR HANGER

Thank you for choosing Labels on the Fly Commerical Printing!

## Here are some helpful tips for setting up your print file.

- A "bleed" is required to ensure ink coverage goes to the very edge of the product. Make certain to extend any graphics/art past the "Cut," to where the black dotted line is shown. Your submitted artwork should be 4¼" x 11".
- Do not place text outside of the "safe printable area" this will ensure that the text will not be cut off.
- Delete the template lines when done, or ensure the artwork covers it completely, please do not submit artwork with this template showing.
- We will review your artwork to ensure that you receive the best quality print.