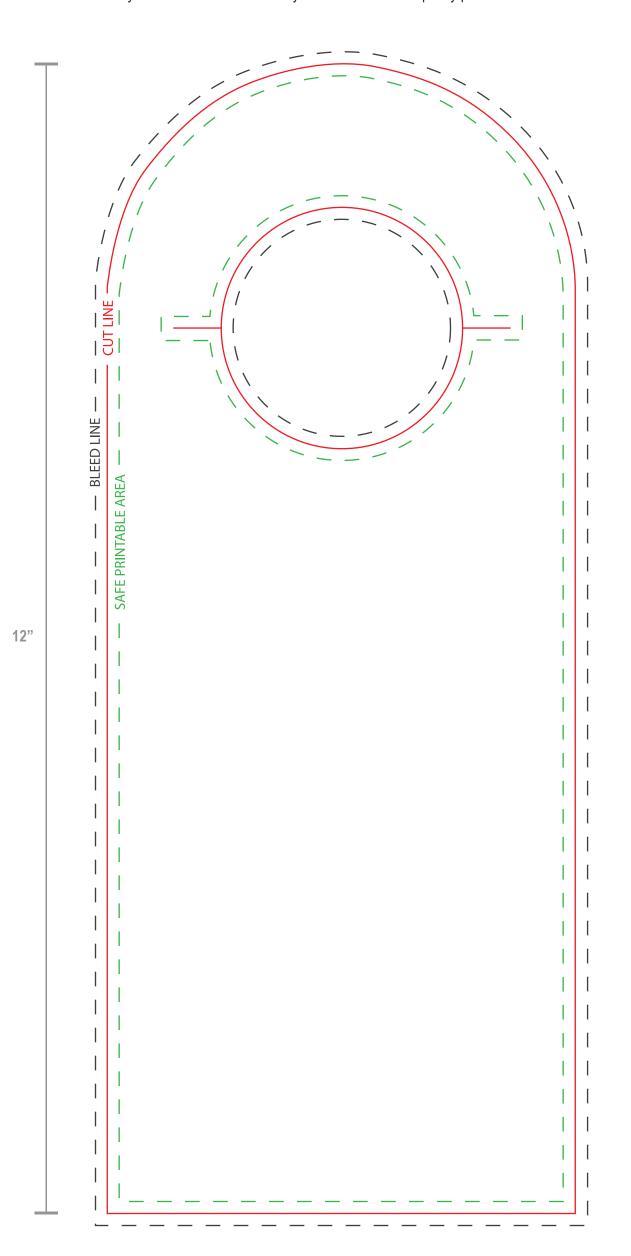

## TEMPLATE FOR: 4<sup>7</sup>/<sub>8</sub>" x 12" DOOR HANGER

Thank you for choosing Labels on the Fly Commerical Printing!

## Here are some helpful tips for setting up your print file.

- A "bleed" is required to ensure ink coverage goes to the very edge of the product. Make certain to extend any graphics/art past the "Cut," to where the black dotted line is shown. Your submitted artwork should be  $4^{7}/8$ " x 12".
- Do not place text outside of the "safe printable area" this will ensure that the text will not be cut off.
- Delete the template lines when done, or ensure the artwork covers it completely, please do not submit artwork with this template showing.
- We will review your artwork to ensure that you receive the best quality print.