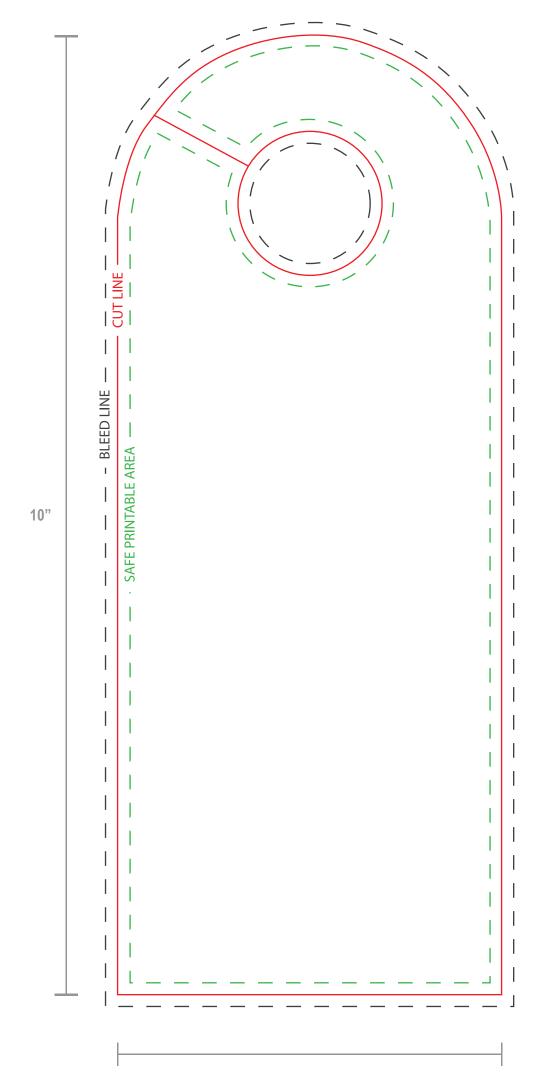

## **TEMPLATE FOR: 4" x 10" DOOR HANGER**

Thank you for choosing Labels on the Fly Commerical Printing!

## Here are some helpful tips for setting up your print file.

- A "bleed" is required to ensure ink coverage goes to the very edge of the product. Make certain to extend any graphics/art past the "Cut," to where the black dotted line is shown. Your submitted artwork should be 4" x 10".
- Do not place text outside of the "safe printable area" this will ensure that the text will not be cut off.
- Delete the template lines when done, or ensure the artwork covers it completely, please do not submit artwork with this template showing.
- We will review your artwork to ensure that you receive the best quality print.