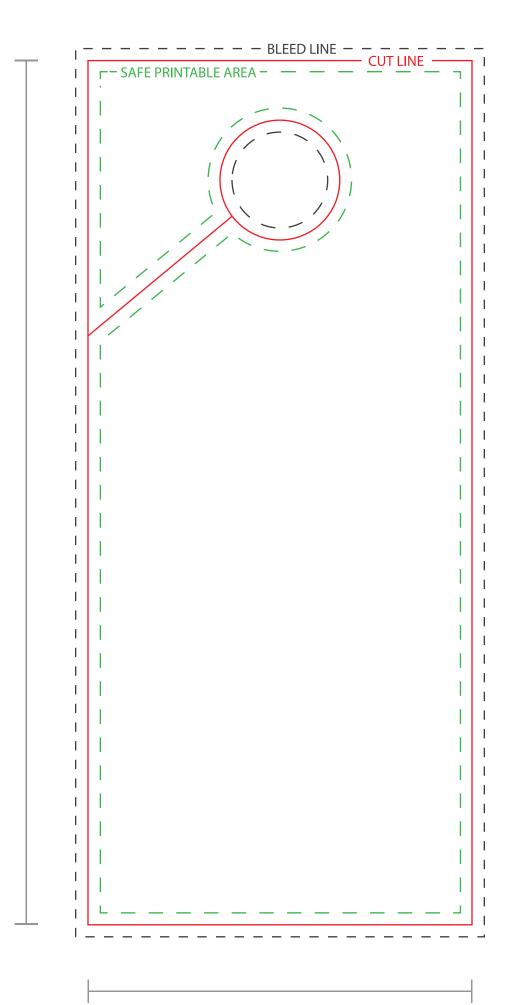

## **TEMPLATE FOR: 4" x 9" DOOR HANGER**

Thank you for choosing Labels on the Fly Commerical Printing!

## Here are some helpful tips for setting up your print file.

- A "bleed" is required to ensure ink coverage goes to the very edge of the product. Make certain to extend any graphics/art past the "Cut," to where the black dotted line is shown. Your submitted artwork should be 4" x 9".
- Do not place text outside of the "safe printable area" this will ensure that the text will not be cut off.
- Delete the template lines when done, or ensure the artwork covers it completely, please do not submit artwork with this template showing.
- We will review your artwork to ensure that you receive the best quality print.