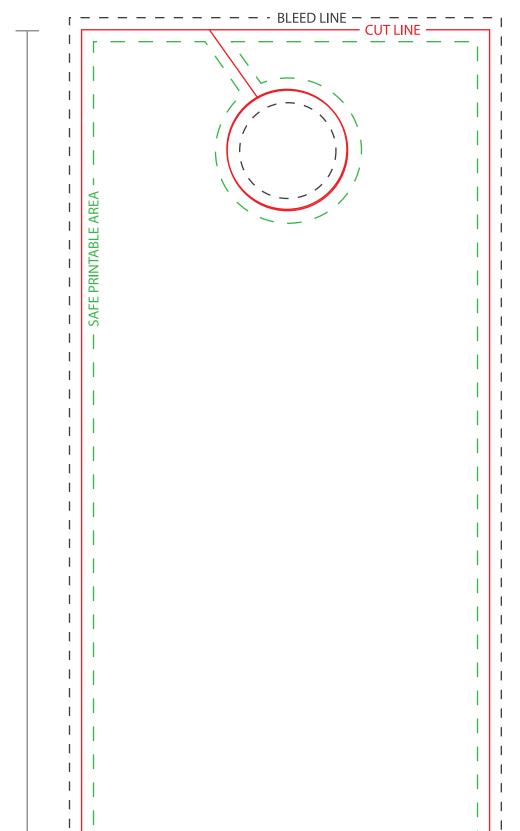

**TEMPLATE FOR: 4<sup>1</sup>/<sub>4</sub>**" x 13" DOOR HANGER

Thank you for choosing Labels on the Fly Commerical Printing!

## Here are some helpful tips for setting up your print file.

- A "bleed" is required to ensure ink coverage goes to the very edge of the product. Make certain to extend any graphics/art past the "Cut," to where the black dotted line is shown. Your submitted artwork should be 4<sup>1</sup>/<sub>4</sub>" x 13".
- Do not place text outside of the "safe printable area" this will ensure that the text will not be cut off.
- Delete the template lines when done, or ensure the artwork covers it completely, please do not submit artwork with this template showing.
- We will review your artwork to ensure that you receive the best quality print.