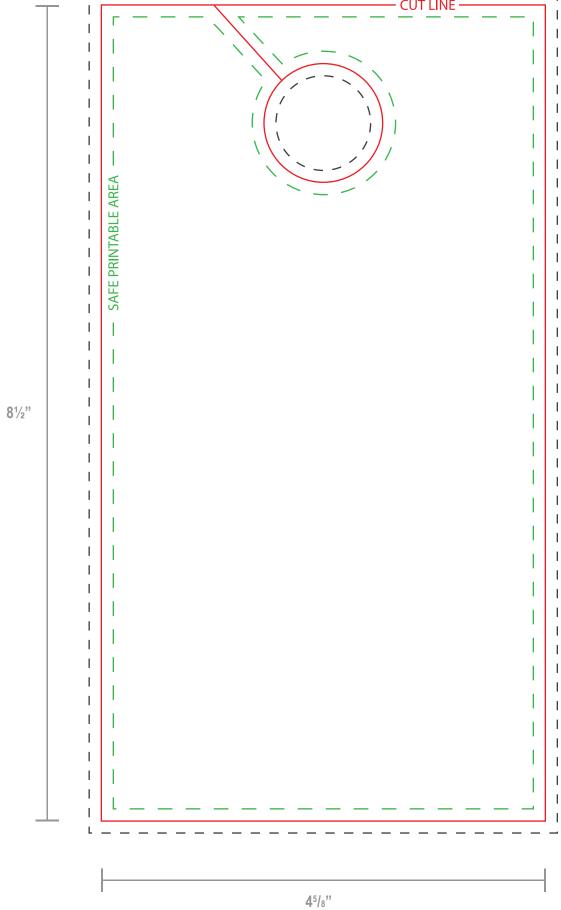

## TEMPLATE FOR: 45/8" x 81/2" DOOR HANGER

Thank you for choosing Labels on the Fly Commerical Printing!

## Here are some helpful tips for setting up your print file.

- A "bleed" is required to ensure ink coverage goes to the very edge of the product. Make certain to extend any graphics/art past the "Cut," to where the black dotted line is shown. Your submitted artwork should be 45/8" x 81/2".
- Do not place text outside of the "safe printable area" this will ensure that the text will not be cut off.

**BLEED LINE** 

- Delete the template lines when done, or ensure the artwork covers it completely, please do not submit artwork with this template showing.
- We will review your artwork to ensure that you receive the best quality print.