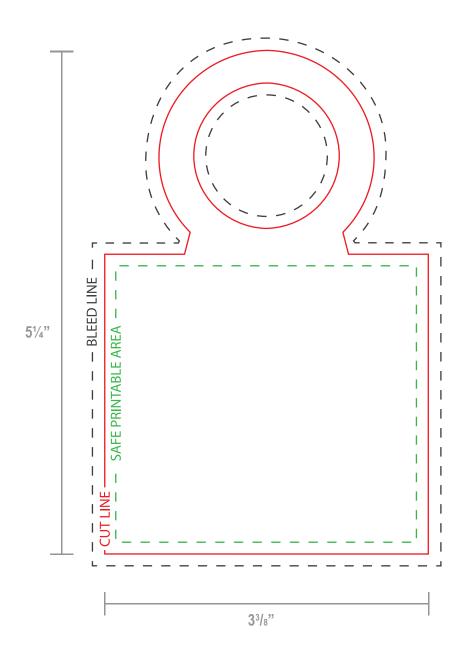

## TEMPLATE FOR: 33/8" x 51/4" BOTTLE TAG

Thank you for choosing Labels on the Fly Commerical Printing!

## Here are some helpful tips for setting up your print file.

- A "bleed" is required to ensure ink coverage goes to the very edge of the product. Make certain to extend any graphics/art past the "Cut," to where the black dotted line is shown. Your submitted artwork should be  $3^3/8^n \times 5^1/4^n$ .
- Do not place text outside of the "safe printable area" this will ensure that the text will not be cut off.
- Delete the template lines when done, or ensure the artwork covers it completely, please do not submit artwork with this template showing.
- We will review your artwork to ensure that you receive the best quality print.