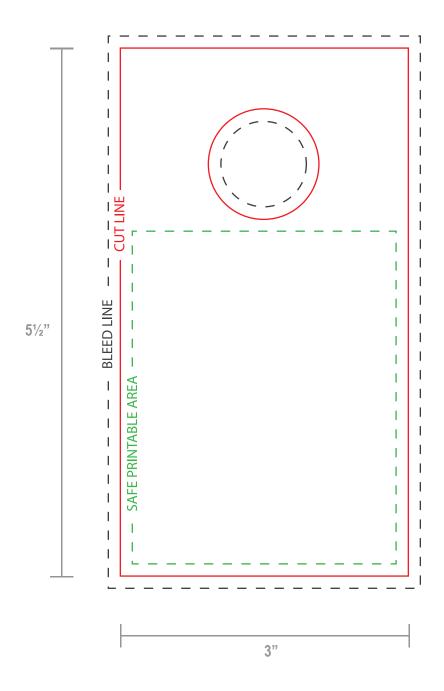

## TEMPLATE FOR: 3" x 5½" BOTTLE TAG

Thank you for choosing Labels on the Fly Commerical Printing!

## Here are some helpful tips for setting up your print file.

- A "bleed" is required to ensure ink coverage goes to the very edge of the product. Make certain to extend any graphics/art past the "Cut," to where the black dotted line is shown. Your submitted artwork should be 3" x 5½".
- Do not place text outside of the "safe printable area" this will ensure that the text will not be cut off.
- Delete the template lines when done, or ensure the artwork covers it completely, please do not submit artwork with this template showing.
- We will review your artwork to ensure that you receive the best quality print.