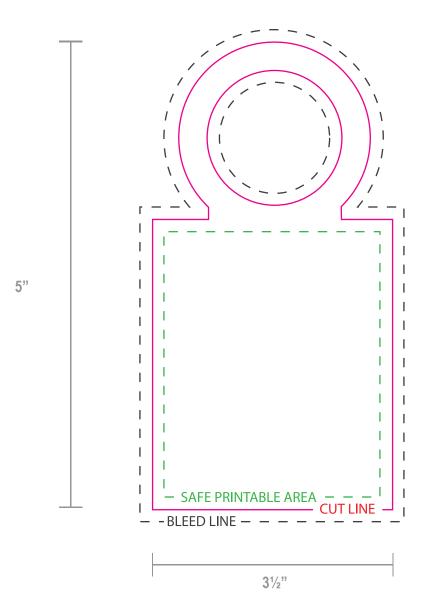

**TEMPLATE FOR: 21/2" x 47/8" BOTTLE TAG** 

Thank you for choosing Labels on the Fly Commerical Printing!

## Here are some helpful tips for setting up your print file.

- A "bleed" is required to ensure ink coverage goes to the very edge of the product. Make certain to extend any graphics/art past the "Cut," to where the black dotted line is shown. Your submitted artwork should be 2<sup>1</sup>/<sub>2</sub>" x 4<sup>7</sup>/<sub>8</sub>".
- Do not place text outside of the "safe printable area" this will ensure that the text will not be cut off.
- Delete the template lines when done, or ensure the artwork covers it completely, please do not submit artwork with this template showing.
- We will review your artwork to ensure that you receive the best quality print.