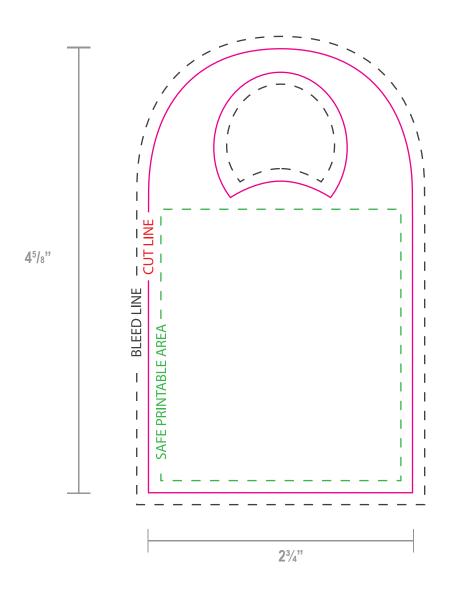

## TEMPLATE FOR: 23/4" x 45/8" BOTTLE TAG

Thank you for choosing Labels on the Fly Commerical Printing!

## Here are some helpful tips for setting up your print file.

- A "bleed" is required to ensure ink coverage goes to the very edge of the product. Make certain to extend any graphics/art past the "Cut," to where the black dotted line is shown. Your submitted artwork should be  $2\frac{3}{4}$ " x  $4\frac{5}{8}$ ".
- Do not place text outside of the "safe printable area" this will ensure that the text will not be cut off.
- Delete the template lines when done, or ensure the artwork covers it completely, please do not submit artwork with this template showing.
- We will review your artwork to ensure that you receive the best quality print.