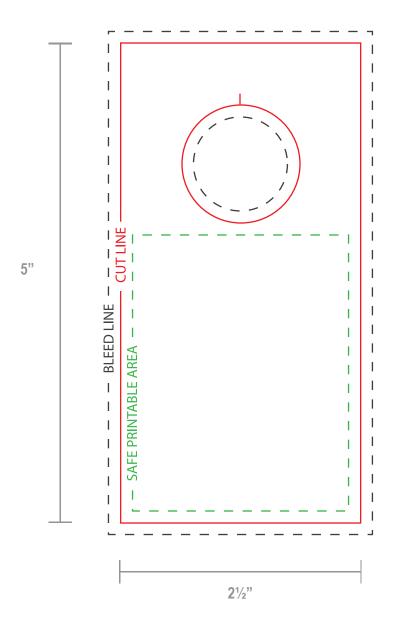

## TEMPLATE FOR: 2½" x 5" BOTTLE TAG

Thank you for choosing Labels on the Fly Commerical Printing!

## Here are some helpful tips for setting up your print file.

- A "bleed" is required to ensure ink coverage goes to the very edge of the product. Make certain to extend any graphics/art past the "Cut," to where the black dotted line is shown. Your submitted artwork should be 2½" x 5".
- Do not place text outside of the "safe printable area" this will ensure that the text will not be cut off.
- Delete the template lines when done, or ensure the artwork covers it completely, please do not submit artwork with this template showing.
- We will review your artwork to ensure that you receive the best quality print.