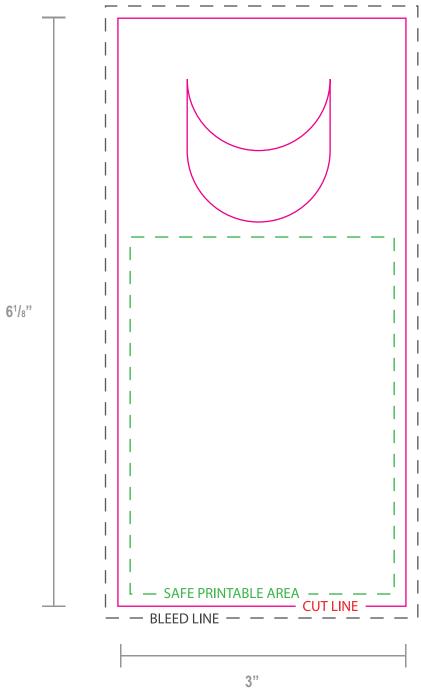

## TEMPLATE FOR: 3" x 61/8" BOTTLE TAG

Thank you for choosing Labels on the Fly Commerical Printing!

## Here are some helpful tips for setting up your print file.

- A "bleed" is required to ensure ink coverage goes to the very edge of the product. Make certain to extend any graphics/art past the "Cut," to where the black dotted line is shown. Your submitted artwork should be 3" x 61/8".
- Do not place text outside of the "safe printable area" this will ensure that the text will not be cut off.
- Delete the template lines when done, or ensure the artwork covers it completely, please do not submit artwork with this template showing.
- We will review your artwork to ensure that you receive the best quality print.