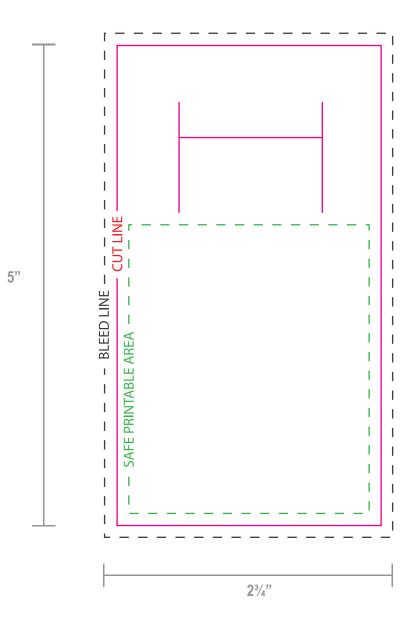

**TEMPLATE FOR: 2<sup>3</sup>/<sub>4</sub>**" x 5" BOTTLE TAG

Thank you for choosing Labels on the Fly Commerical Printing!

Here are some helpful tips for setting up your print file.

- A "bleed" is required to ensure ink coverage goes to the very edge of the product. Make certain to extend any graphics/art past the "Cut," to where the black dotted line is shown. Your submitted artwork should be 2<sup>3</sup>/<sub>4</sub>" x 5".
- Do not place text outside of the "safe printable area" this will ensure that the text will not be cut off.
- Delete the template lines when done, or ensure the artwork covers it completely, please do not submit artwork with this template showing.
- We will review your artwork to ensure that you receive the best quality print.