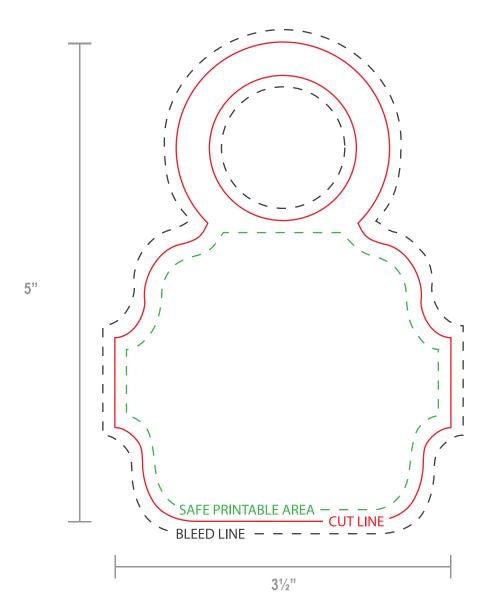

**TEMPLATE FOR: 3<sup>1</sup>/<sub>2</sub>**" x 5" BOTTLE TAG

Thank you for choosing Labels on the Fly Commerical Printing!

## Here are some helpful tips for setting up your print file.

- A "bleed" is required to ensure ink coverage goes to the very edge of the product. Make certain to extend any graphics/art past the "Cut," to where the black dotted line is shown. Your submitted artwork should be 3<sup>1</sup>/<sub>2</sub>" x 5".
- Do not place text outside of the "safe printable area" this will ensure that the text will not be cut off.
- Delete the template lines when done, or ensure the artwork covers it completely, please do not submit artwork with this template showing.
- We will review your artwork to ensure that you receive the best quality print.