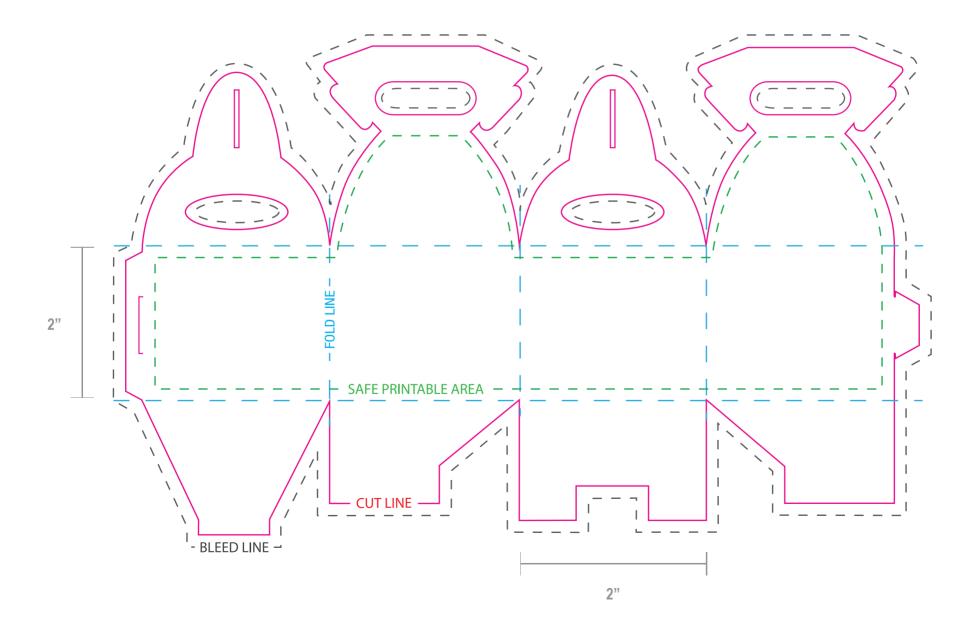

## TEMPLATE FOR: 2" x 2" x 2" Box

Thank you for choosing Labels on the Fly Commerical Printing!

## Here are some helpful tips for setting up your print file.

- A "bleed" is required to ensure ink coverage goes to the very edge of the product. Make certain to extend any graphics/art past the "Cut," to where the black dotted line is shown. Your submitted artwork should be 2" x 2" x 2".
- Do not place text outside of the "safe printable area" this will ensure that the text will not be cut off.
- Delete the template lines when done, or ensure the artwork covers it completely, please do not submit artwork with this template showing.
- We will review your artwork to ensure that you receive the best quality print.