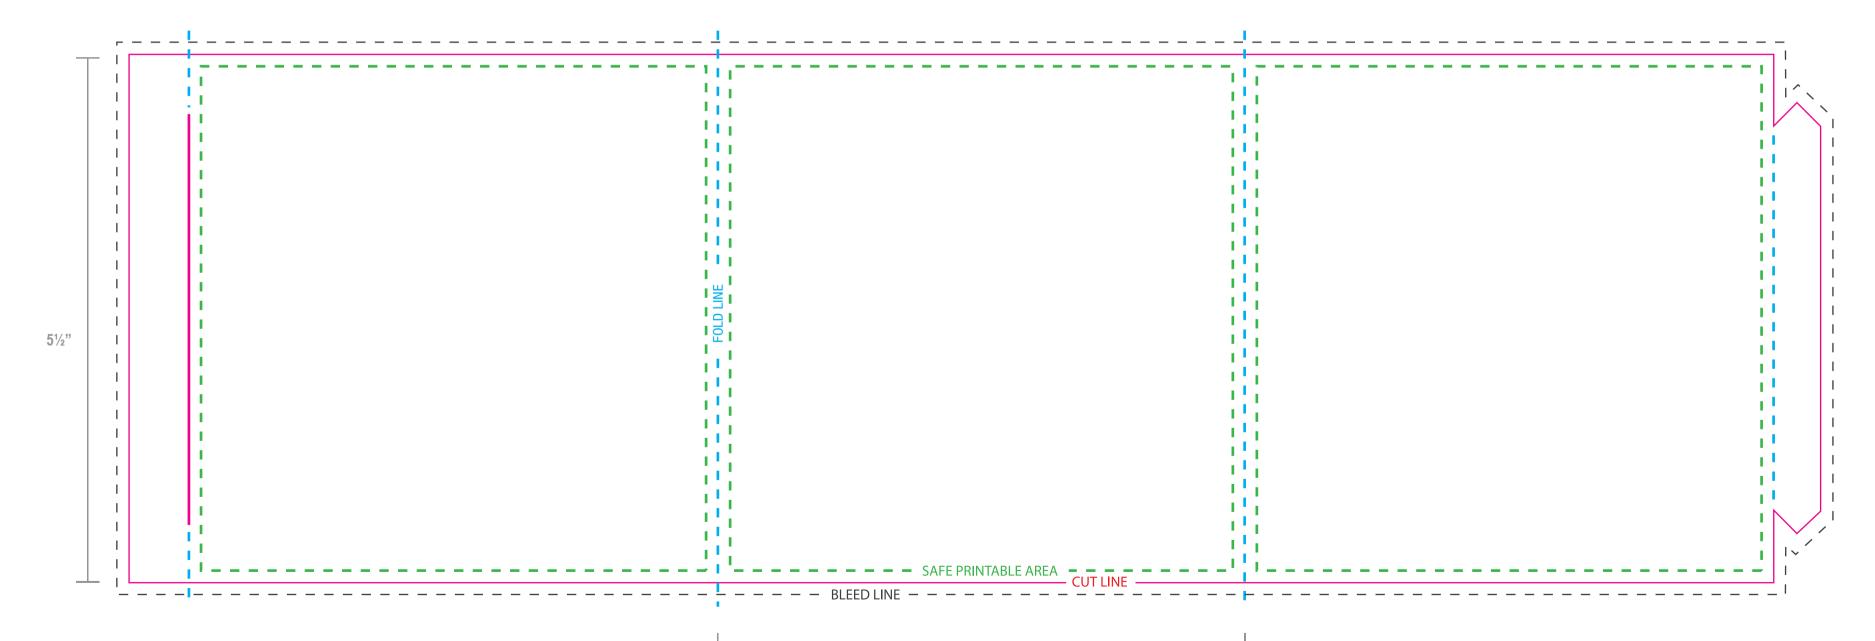

## TEMPLATE FOR: 5½" x 5½" TABLE TENT

Thank you for choosing Labels on the Fly Commerical Printing!

## Here are some helpful tips for setting up your print file.

- A "bleed" is required to ensure ink coverage goes to the very edge of the product. Make certain to extend any graphics/art past the "Cut," to where the black dotted line is shown. Your submitted artwork should be  $5\frac{1}{2}$ " x  $5\frac{1}{2}$ ".
- Do not place text outside of the "safe printable area" this will ensure that the text will not be cut off.
  Delete the template lines when done, or ensure the artwork covers it completely, please do not submit artwork with this template showing.
- We will review your artwork to ensure that you receive the best quality print.