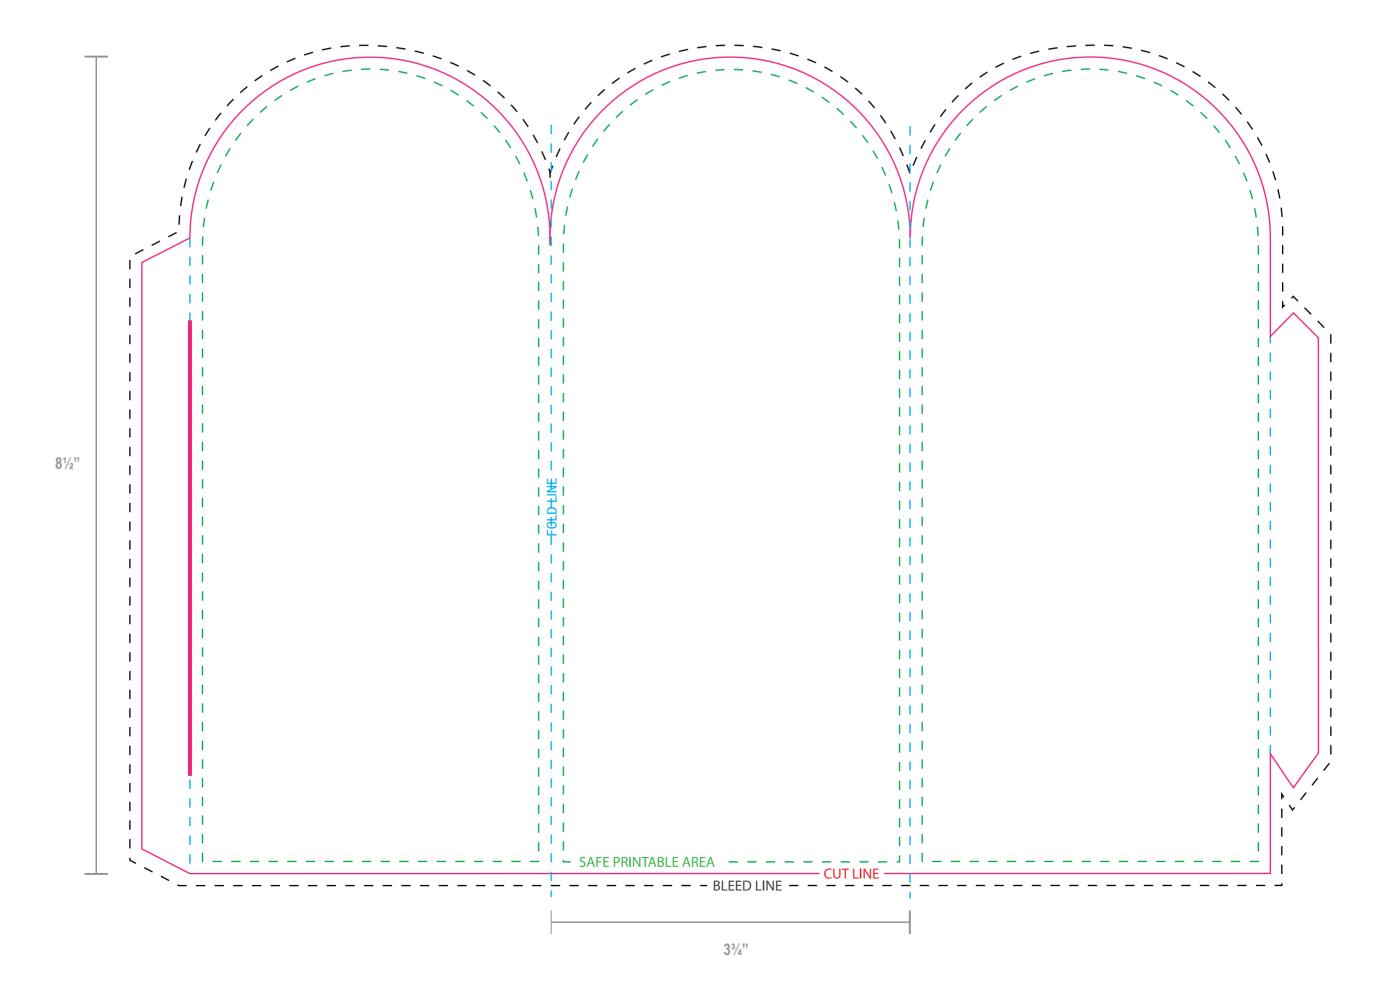

## TEMPLATE FOR: 3¾" x 8½" TABLE TENT

Thank you for choosing Labels on the Fly Commerical Printing!

## Here are some helpful tips for setting up your print file.

- A "bleed" is required to ensure ink coverage goes to the very edge of the product. Make certain to extend any graphics/art past the "Cut," to where the black dotted line is shown. Your submitted artwork should be 3\(^4\) x 8\(^1\)2".
- Do not place text outside of the "safe printable area" this will ensure that the text will not be cut off.
  Delete the template lines when done, or ensure the artwork covers it completely, please do not submit artwork with this template showing.

  - We will review your artwork to ensure that you receive the best quality print.