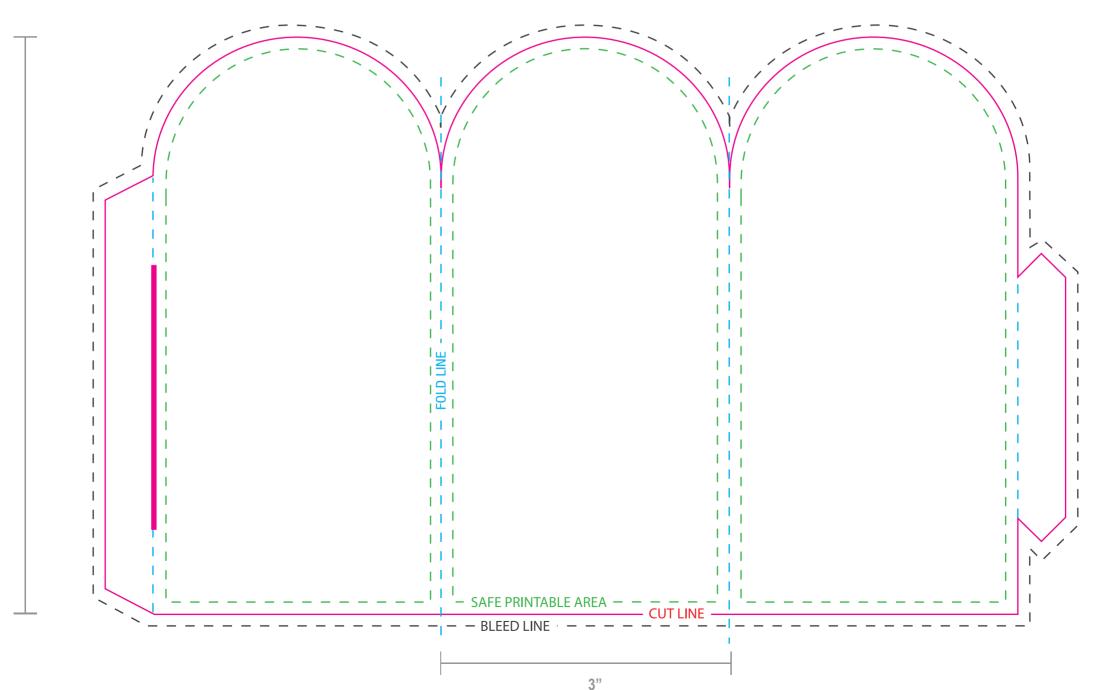

**TEMPLATE FOR: 3" x 6" TABLE TENT** 

Thank you for choosing Labels on the Fly Commerical Printing!

## Here are some helpful tips for setting up your print file.

- A "bleed" is required to ensure ink coverage goes to the very edge of the product. Make certain to extend any graphics/art past the "Cut," to where the black dotted line is shown. Your submitted artwork should be 3" x 6".
- Do not place text outside of the "safe printable area" this will ensure that the text will not be cut off.
- Delete the template lines when done, or ensure the artwork covers it completely, please do not submit artwork with this template showing.
- We will review your artwork to ensure that you receive the best quality print.