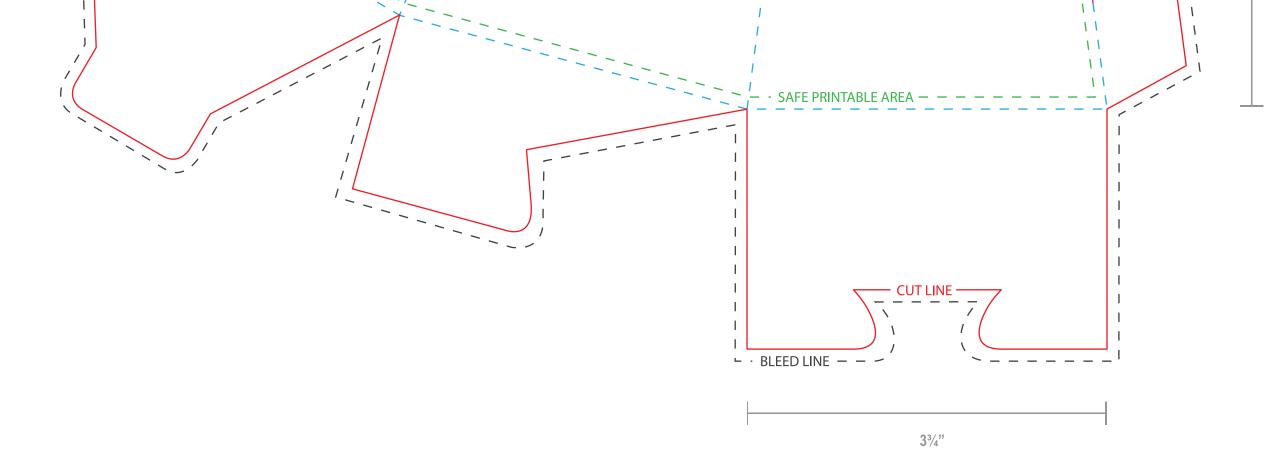

## **TEMPLATE FOR:** 3<sup>3</sup>/<sub>4</sub><sup>"</sup> **x** 6<sup>5</sup>/<sub>8</sub><sup>"</sup> **TABLE TENT** Thank you for choosing Labels on the Fly Commerical Printing!

Here are some helpful tips for setting up your print file.

- A "bleed" is required to ensure ink coverage goes to the very edge of the product. Make certain to extend any graphics/art past the "Cut," to where the black dotted line is shown. Your submitted artwork should be 3<sup>3</sup>/<sub>4</sub>" x 6<sup>5</sup>/<sub>8</sub>".
  Do not place text outside of the "safe printable area" this will ensure that the text will not be cut off.
  Delete the template lines when done, or ensure the artwork covers it completely, please do not submit artwork with this template showing.
  We will review your artwork to ensure that you receive the best quality print.