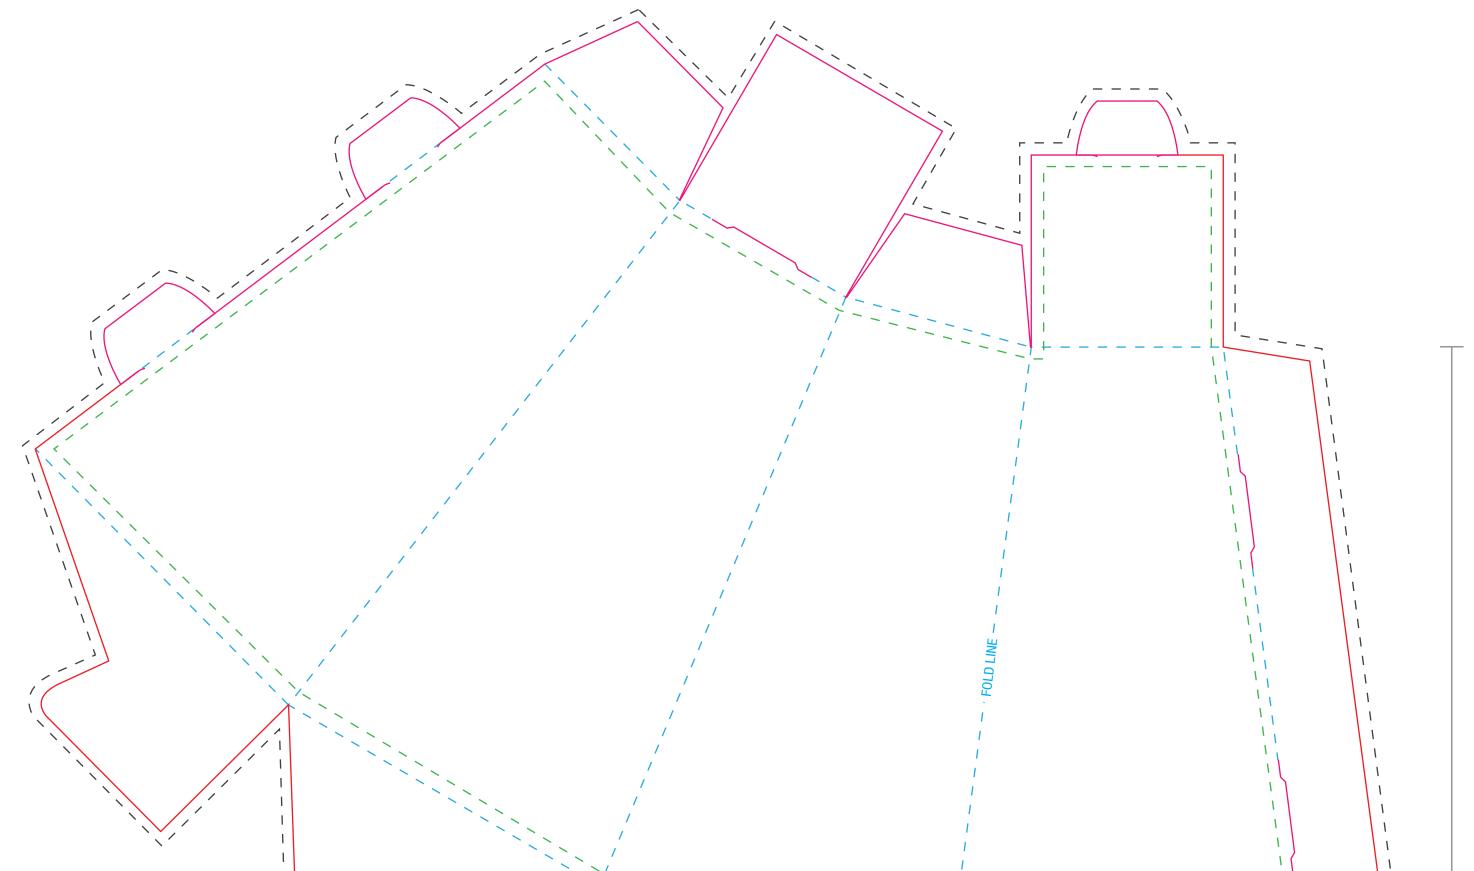

## **TEMPLATE FOR:** 3<sup>3</sup>/<sub>4</sub><sup>"</sup> **x** 6<sup>5</sup>/<sub>8</sub><sup>"</sup> **TABLE TENT** Thank you for choosing Labels on the Fly Commerical Printing!

Here are some helpful tips for setting up your print file.

- A "bleed" is required to ensure ink coverage goes to the very edge of the product. Make certain to extend any graphics/art past the "Cut," to where the black dotted line is shown. Your submitted artwork should be 3<sup>3</sup>/<sub>4</sub>" x 6<sup>5</sup>/<sub>8</sub>".
  Do not place text outside of the "safe printable area" this will ensure that the text will not be cut off.
  Delete the template lines when done, or ensure the artwork covers it completely, please do not submit artwork with this template showing.
  We will review your artwork to ensure that you receive the best quality print.