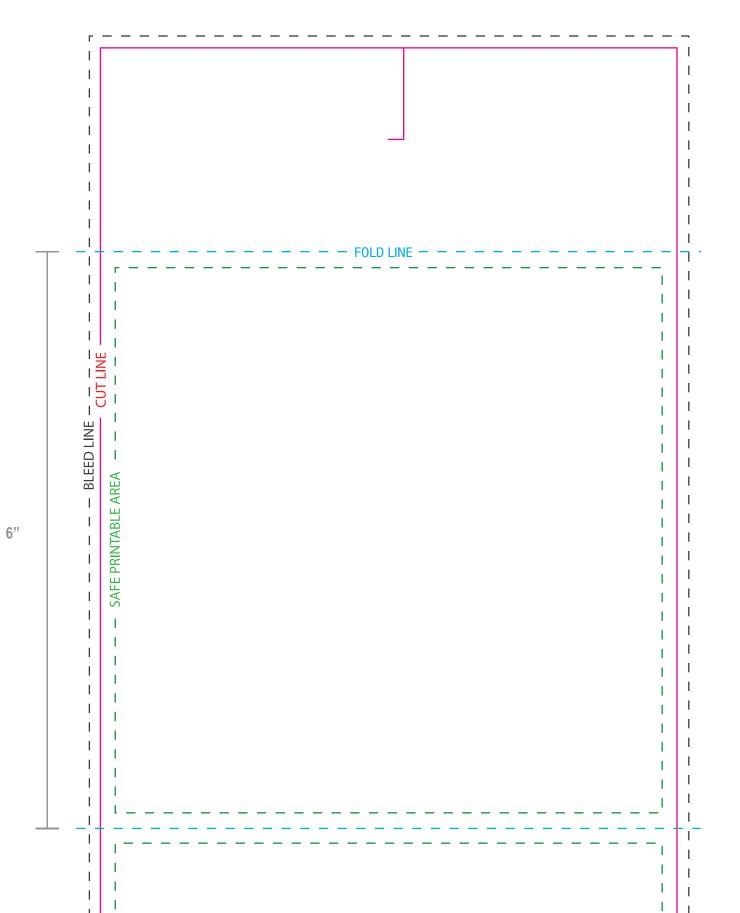

**TEMPLATE FOR: 6" x 6" TABLE TENT** 

Thank you for choosing Labels on the Fly Commerical Printing!

Here are some helpful tips for setting up your print file.

- A "bleed" is required to ensure ink coverage goes to the very edge of the product. Make certain to extend any graphics/art past the "Cut," to where the black dotted line is shown. Your submitted artwork should be 6" x 6".
- Do not place text outside of the "safe printable area" this will ensure that the text will not be cut off.
- Delete the template lines when done, or ensure the artwork covers it completely, please do not submit artwork with this template showing.
- We will review your artwork to ensure that you receive the best quality print.