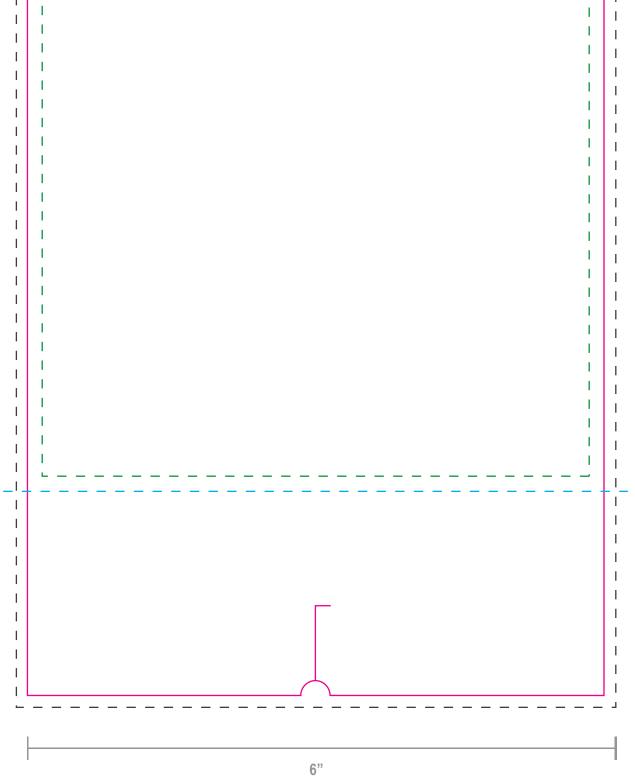

**TEMPLATE FOR: 6" x 6" TABLE TENT** 

Thank you for choosing Labels on the Fly Commerical Printing!

Here are some helpful tips for setting up your print file.

- A "bleed" is required to ensure ink coverage goes to the very edge of the product. Make certain to extend any graphics/art past the "Cut," to where the black dotted line is shown. Your submitted artwork should be 6" x 6".
- Do not place text outside of the "safe printable area" this will ensure that the text will not be cut off.
- Delete the template lines when done, or ensure the artwork covers it completely, please do not submit artwork with this template showing.
- We will review your artwork to ensure that you receive the best quality print.