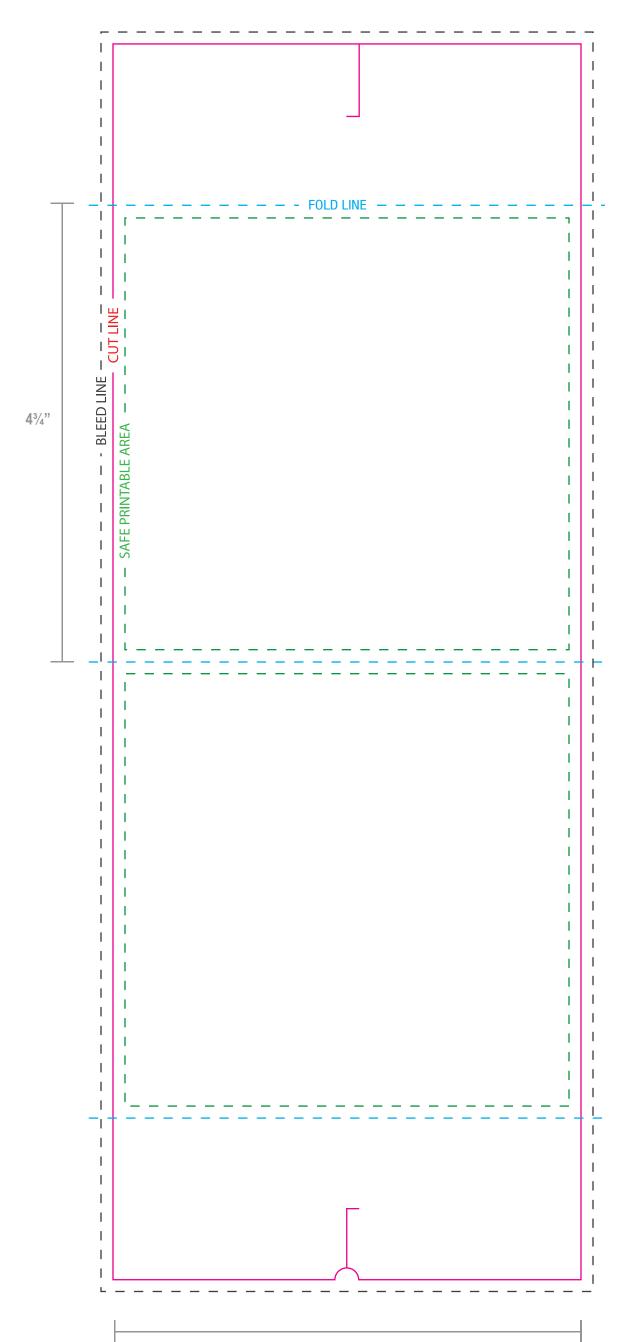

## TEMPLATE FOR: 47/8" x 43/4" TABLE TENT

Thank you for choosing Labels on the Fly Commerical Printing!

## Here are some helpful tips for setting up your print file.

- A "bleed" is required to ensure ink coverage goes to the very edge of the product. Make certain to extend any graphics/art past the "Cut," to where the black dotted line is shown. Your submitted artwork should be  $4^{7}/8$ " x  $4^{3}/4$ ".
- Do not place text outside of the "safe printable area" this will ensure that the text will not be cut off.
- Delete the template lines when done, or ensure the artwork covers it completely, please do not submit artwork with this template showing.
- We will review your artwork to ensure that you receive the best quality print.