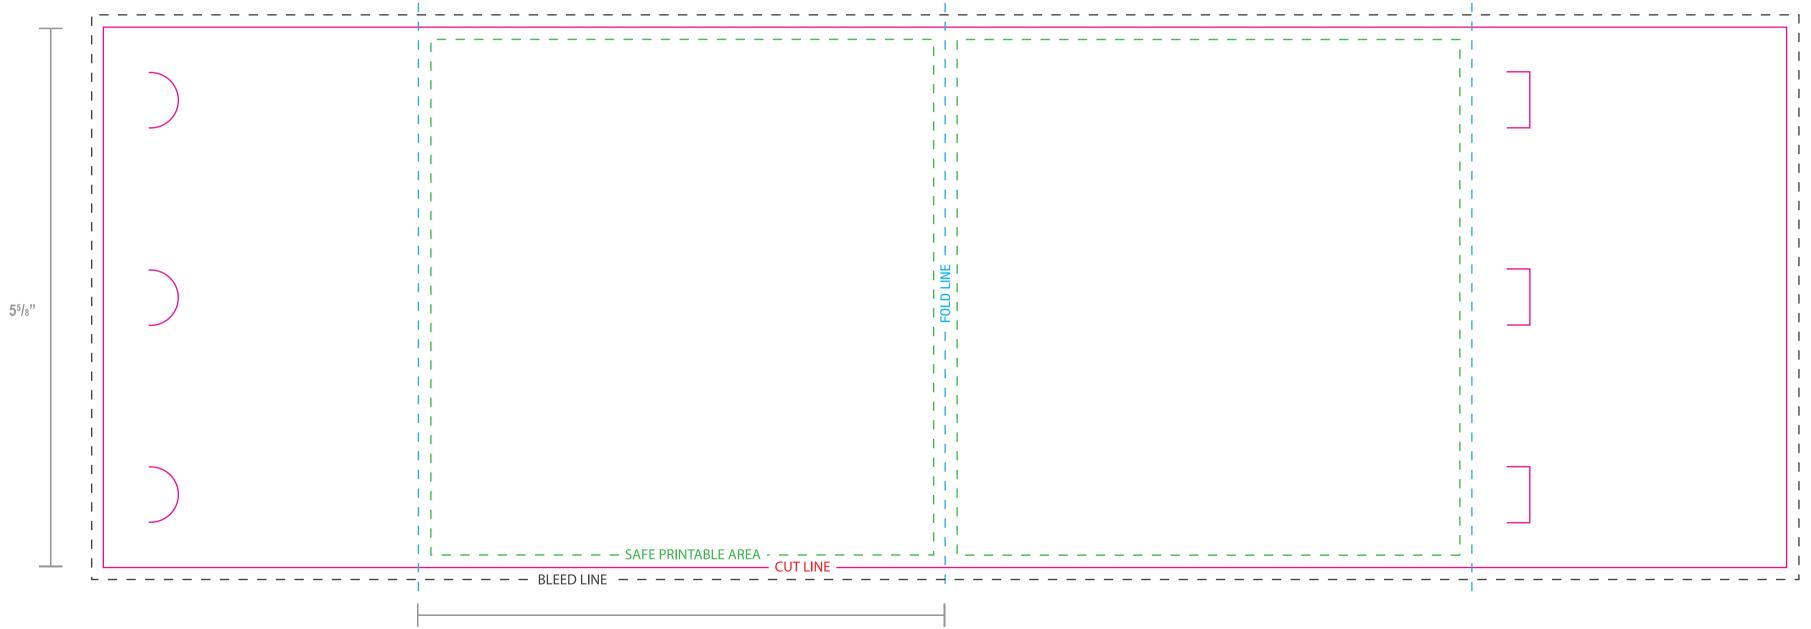

## **TEMPLATE FOR: 5<sup>1</sup>/<sub>2</sub>**" x 5<sup>5</sup>/<sub>8</sub>" **TABLE TENT** Thank you for choosing Labels on the Fly Commerical Printing!

Here are some helpful tips for setting up your print file.

- A "bleed" is required to ensure ink coverage goes to the very edge of the product. Make certain to extend any graphics/art past the "Cut," to where the black dotted line is shown. Your submitted artwork should be  $5\frac{1}{2}$  x  $5\frac{5}{8}$ .
- Do not place text outside of the "safe printable area" this will ensure that the text will not be cut off.
  Delete the template lines when done, or ensure the artwork covers it completely, please do not
- submit artwork with this template showing.
- We will review your artwork to ensure that you receive the best quality print.