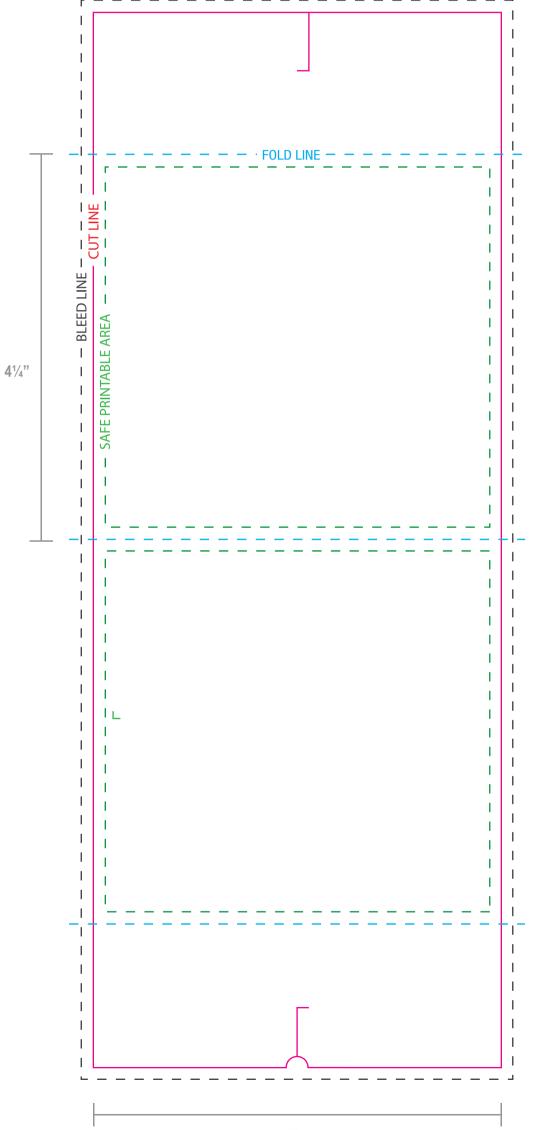

## **TEMPLATE FOR: 4" x 41/4" TABLE TENT**

Thank you for choosing Labels on the Fly Commerical Printing!

## Here are some helpful tips for setting up your print file.

- A "bleed" is required to ensure ink coverage goes to the very edge of the product. Make certain to extend any graphics/art past the "Cut," to where the black dotted line is shown. Your submitted artwork should be 4" x 41/4".
- Do not place text outside of the "safe printable area" this will ensure that the text will not be cut off.
- Delete the template lines when done, or ensure the artwork covers it completely, please do not submit artwork with this template showing.
- We will review your artwork to ensure that you receive the best quality print.