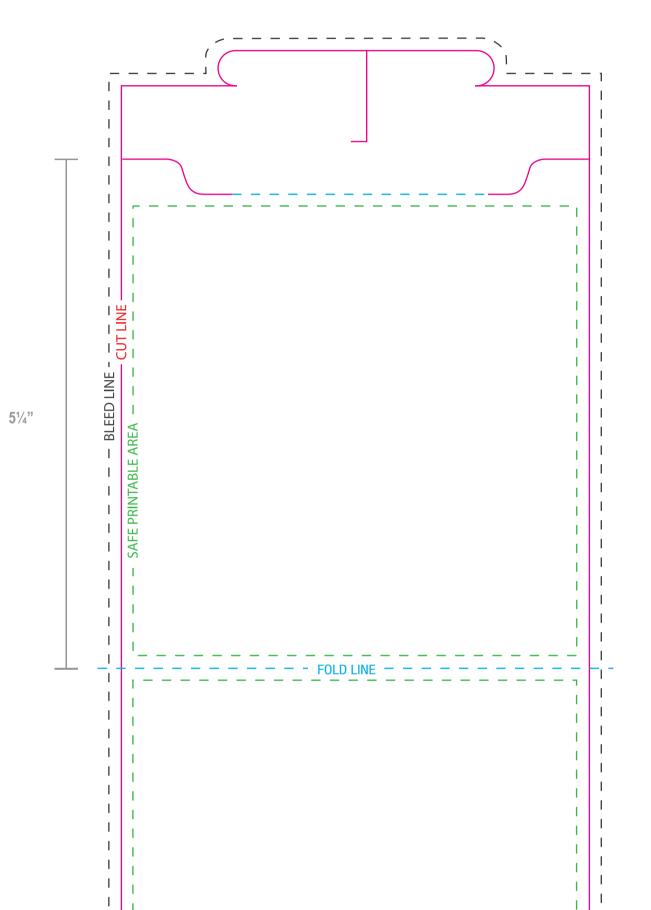

**TEMPLATE FOR:** 4<sup>7</sup>/<sub>8</sub>" x 5<sup>1</sup>/<sub>4</sub>" **TABLE TENT** 

Thank you for choosing Labels on the Fly Commerical Printing!

## Here are some helpful tips for setting up your print file.

- A "bleed" is required to ensure ink coverage goes to the very edge of the product. Make certain to extend any graphics/art past the "Cut," to where the black dotted line is shown. Your submitted artwork should be 4<sup>7</sup>/<sub>8</sub>" x 5<sup>1</sup>/<sub>4</sub>".
- Do not place text outside of the "safe printable area" this will ensure that the text will not be cut off.
- Delete the template lines when done, or ensure the artwork covers it completely, please do not submit artwork with this template showing.
- We will review your artwork to ensure that you receive the best quality print.