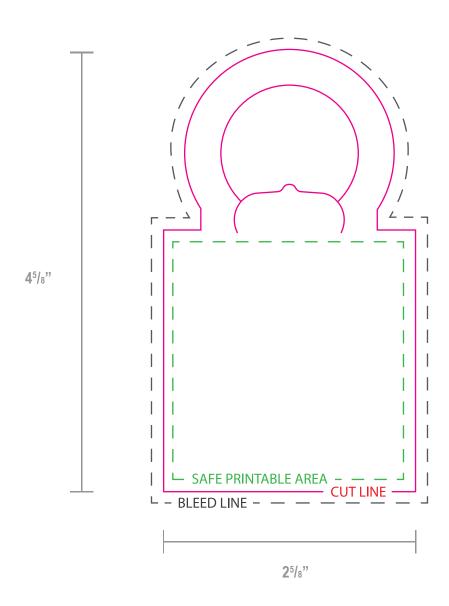

## TEMPLATE FOR: 25/8" x 45/8" BOTTLE TAG

Thank you for choosing Labels on the Fly Commerical Printing!

## Here are some helpful tips for setting up your print file.

- A "bleed" is required to ensure ink coverage goes to the very edge of the product. Make certain to extend any graphics/art past the "Cut," to where the black dotted line is shown. Your submitted artwork should be 25/8" x 45/8".
- Do not place text outside of the "safe printable area" this will ensure that the text will not be cut off.
- Delete the template lines when done, or ensure the artwork covers it completely, please do not submit artwork with this template showing.
- We will review your artwork to ensure that you receive the best quality print.