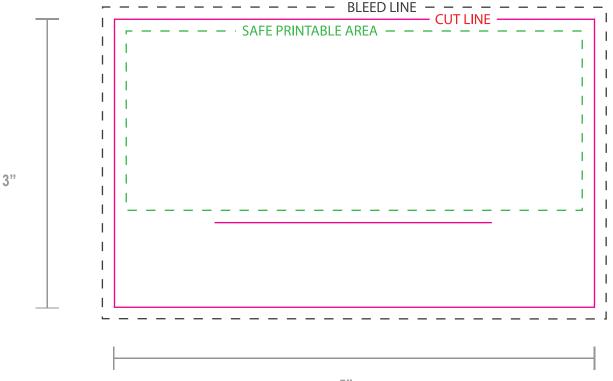

**TEMPLATE FOR: 5" x 3" BOTTLE TAG** 

Thank you for choosing Labels on the Fly Commerical Printing!

Here are some helpful tips for setting up your print file.

- A "bleed" is required to ensure ink coverage goes to the very edge of the product. Make certain to extend any graphics/art past the "Cut," to where the black dotted line is shown. Your submitted artwork should be 5" x 3".
- Do not place text outside of the "safe printable area" this will ensure that the text will not be cut off.
- Delete the template lines when done, or ensure the artwork covers it completely, please do not submit artwork with this template showing.
- We will review your artwork to ensure that you receive the best quality print.