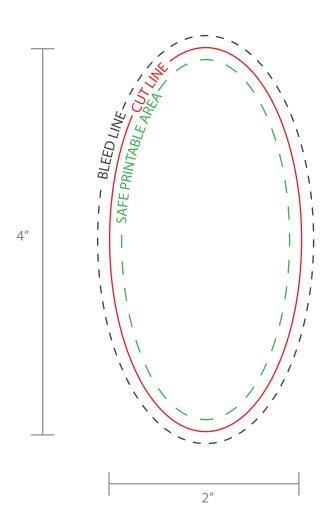

## TEMPLATE FOR: 2" x 4" HANGTAG

Thank you for choosing Labels on the Fly Commercial Printing!

## Here are some helpful tips for setting up your print file.

- A "bleed" is required to ensure ink coverage goes to the very edge of the product. Make certain to extend any graphics/artwork past the "Cut Line," to where the black dotted line is shown. Your submitted artwork should be  $2\frac{1}{4}$ " x  $4\frac{1}{4}$ ".
- Do not place text outside of the "safe printable area" this will ensure that the text will not be cut off.
- Delete the template lines when done, or ensure the artwork covers it completely, please do not submit artwork with this template showing.
- We will review your artwork to ensure that you receive the best quality print.