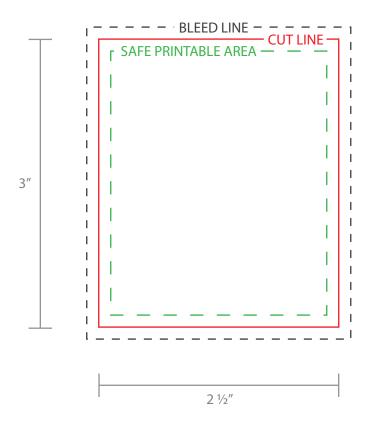

## TEMPLATE FOR: 2 ½" x 3" HANGTAG

Thank you for choosing Labels on the Fly Commercial Printing!

Here are some helpful tips for setting up your print file.

- A "bleed" is required to ensure ink coverage goes to the very edge of the product. Make certain to extend any graphics/artwork past the "Cut Line," to where the black dotted line is shown. Your submitted artwork should be  $2\frac{3}{4}$ " x  $3\frac{1}{4}$ ".
- Do not place text outside of the "safe printable area" this will ensure that the text will not be cut off.
- Delete the template lines when done, or ensure the artwork covers it completely, please do not submit artwork with this template showing.
- We will review your artwork to ensure that you receive the best quality print.