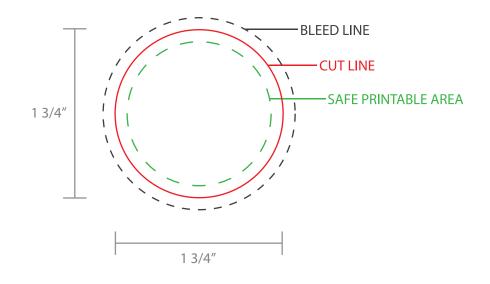

## TEMPLATEFOR: 13/4" x13/4" HANG TAG

Thank you for choosing Labels on the Fly Commercial Printing!

Here are some helpful tips for setting up your print file.

- A "bleed" is required to ensure ink coverage goes to the very edge of the product. Make certain to extend any graphics/artwork past the "Cut Line," to where the black dotted line is shown. Your submitted artwork should be 2" x 2".

- Do not place text outside of the "safe printable area" this will ensure that the text will not be cut off.

- Delete the template lines when done, or ensure the artwork covers it completely, please do not submit artwork with this template showing.