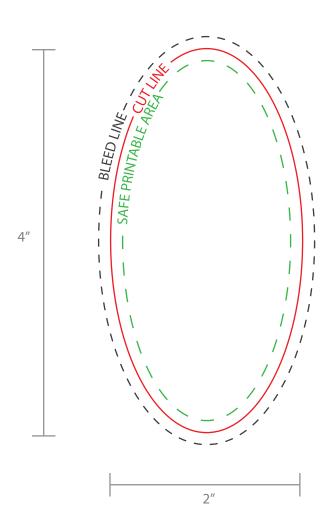

## TEMPLATE FOR: 2" x 4" LABEL

## Thank you for choosing Labels on the Fly Commercial Printing!

Here are some helpful tips for setting up your print file.

- A "bleed" is required to ensure ink coverage goes to the very edge of the product. Make certain to extend any graphics/artwork past the "Cut Line," to where the black dotted line is shown. Your submitted artwork should be  $2\frac{1}{4}$ " x  $4\frac{1}{4}$ ".
- Do not place text outside of the "safe printable area" this will ensure that the text will not be cut off.
- Delete the template lines when done, or ensure the artwork covers it completely, please do not submit artwork with this template showing.
- We will review your artwork to ensure that you receive the best quality print.